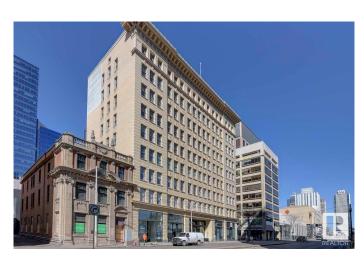

## \$179,900 - 808 10134 100 Street, Edmonton

MLS® #E4433286

## \$179,900

1 Bedroom, 1.00 Bathroom, 545 sqft Condo / Townhouse on 0.00 Acres

Downtown (Edmonton), Edmonton, AB

Experience elevated downtown living in this beautifully updated north-facing loft in the iconic McLeod Building â€" one of Edmonton's most historic and architecturally significant addresses. Perched above the bustle, Unit #808 offers a peaceful urban retreat overlooking Rice Howard Way, where leafy summer trees, vibrant patios, and pedestrian charm set the scene. Inside, you'II enjoy a spacious open-concept layout flooded with natural light, soaring ceilings, and character-rich original wood-framed windows. Recent upgrades with a renovated kitchen with modern appliances, stylish flooring and tilework. The condo combines timeless heritage with modern convenience â€" and the condo fees include power, heat, and water, adding value and ease to your lifestyle. Located in a designated Provincial Historic Resource, the McLeod Building boasts an elegant marble lobby and timeless architectural details. You're just steps from the LRT, bus routes, and some of Edmonton's most notable landmarks.

Built in 1905